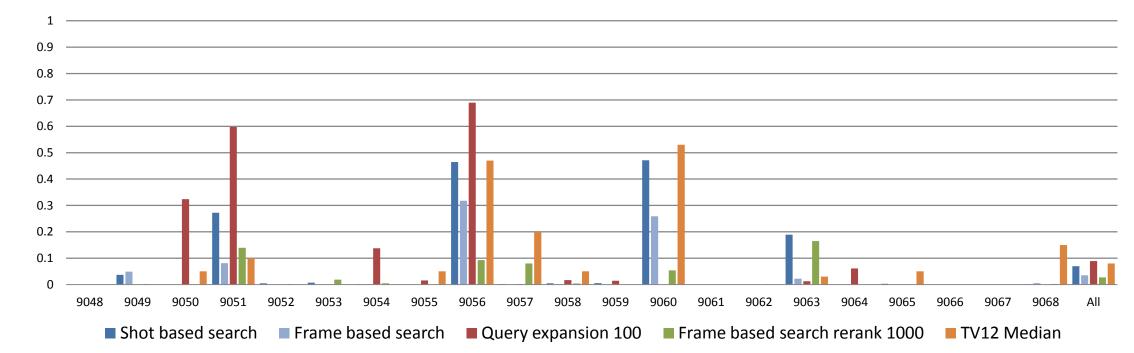

#### **Results**

### Conclusions

- Shot level descriptors yielded best results.
- Flickr-based expanded queries improved the performances.
- Some expanded queries were negative due to textual description ambiguity.
- For multiple example queries, positive results were discarded in the result aggregation process.
- Color based reranking improved results only for topics 9057, 9063, 9068.