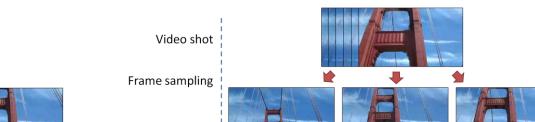

## **Multi-modal query expansion**

Download images from Flickr using textual descriptions (25-100).

Video shot

Frame sampling

2. Discard negative images by matching the image set and projecting it into a query graph. Similar instances are identified in connected components.