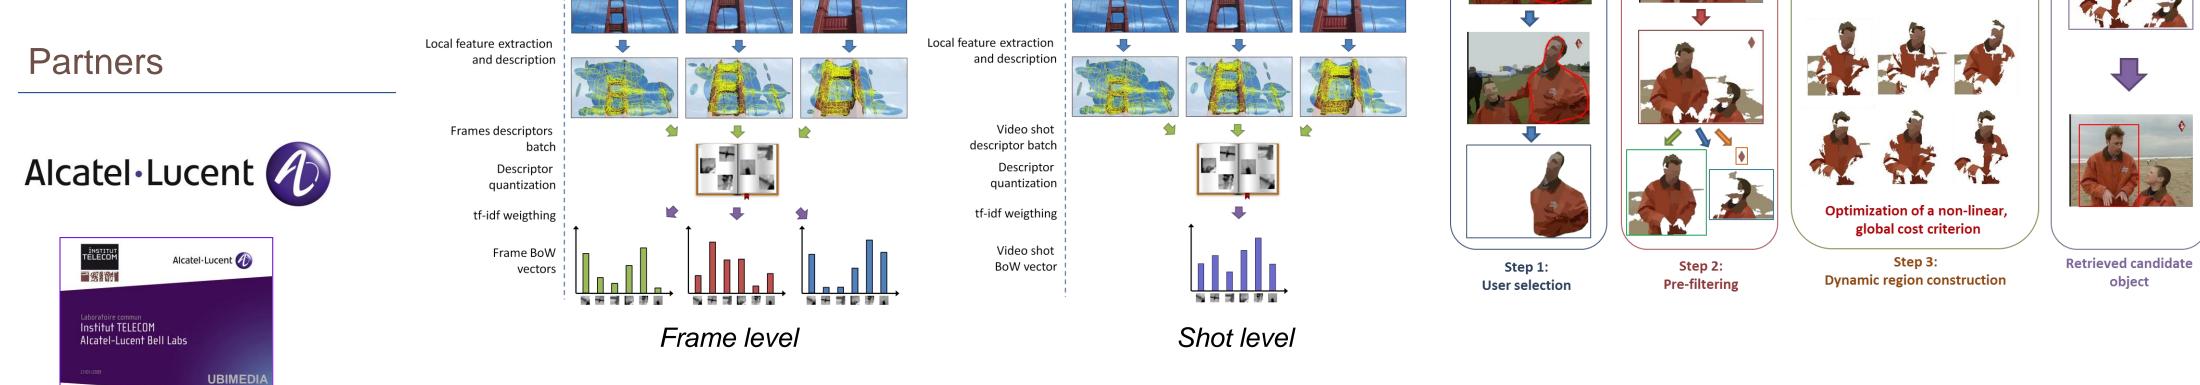

## **Approach overview**

- Bag-of-Words + reranking using oversegmented regions and color descriptors
- Uniform frame sampling: 1 frame per second (683,433 keyframes)
- Keyframes resized to a maximum of 110592 pixels
- Description:
  - Hessian-Affine covariant regions + RootSIFT descriptors (245,575,000 regions)
  - MPEG-7 Color Structure Descriptor
  - MeanShift segments + extended MPEG-7 Dominant Color Descriptor (160 segments/keyframe)
- BoW quantization
  - Random sampling of 10% descriptors from each keyframe
  - Clusterization in a visual vocabulary of size 1,000,000 words
    - BoW video clip description: