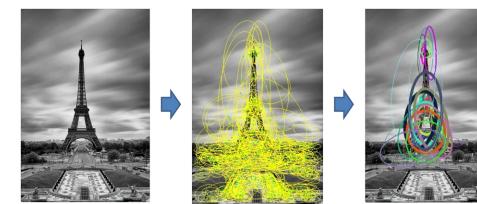

## **Multi-modal query expansion**

Download images from Flickr using textual descriptions (25-100).

Video shot

Frame sampling

2. Discard negative images by matching the image set and projecting it into a query graph. Similar instances are identified in connected components.

3. Identify representative images as images with highest degree from each connected component.

4. Compute new descriptors from representative images and their matches.

Representative image and its geometrically verified matches