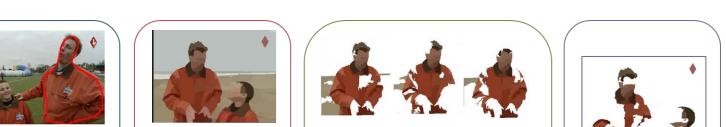

3. Identify representative images as images with highest degree from each connected component.

4. Compute new descriptors from representative images and their matches.

Representative image and its geometrically verified matches

Enriched representative image with regions weighted proportionally with the number of matches