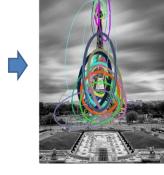

Enriched representative image with regions weighted proportionally with the number of matches