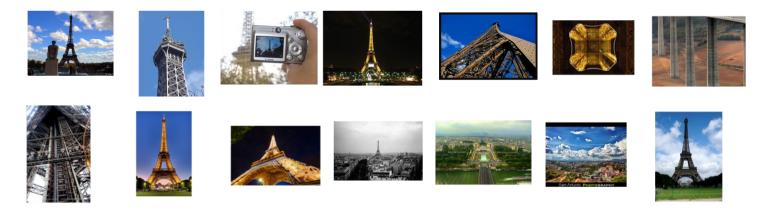

## **Multi-modal query expansion**

Download images from Flickr using textual descriptions (25-100).

Video shot

Frame sampling

2. Discard negative images by matching the image set and projecting it into a query graph. Similar instances are identified in connected components.