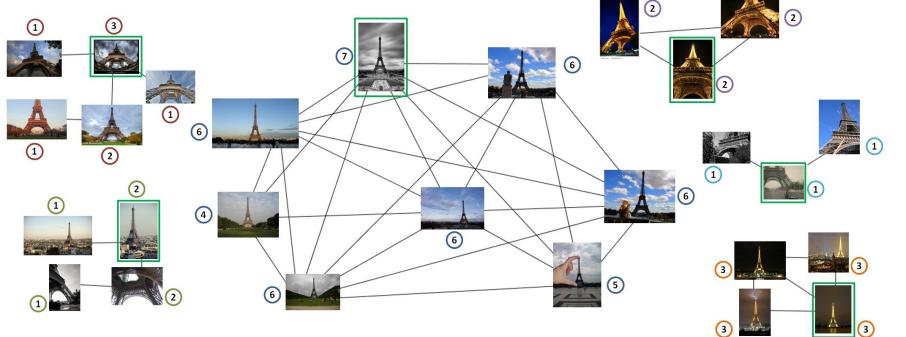

## **Multi-modal query expansion**

Download images from Flickr using textual descriptions (25-100).

Video shot

Frame sampling

2. Discard negative images by matching the image set and projecting it into a query graph. Similar instances are identified in connected components.

3. Identify representative images as images with highest degree from each connected component.

4. Compute new descriptors from representative images and their matches.

Representative image and its geometrically verified matches